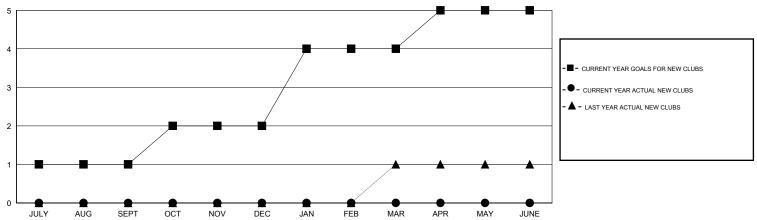

## GOALS AND ACTUAL NEW CLUBS CUMULATIVE

## **LOCATION MISSISSIPPI**

 $\mathsf{GMT}\;\mathsf{CA}\;1$ 

|               |                  | Clubs            |                  |                  |               |                    | Members                             |                    |                  |
|---------------|------------------|------------------|------------------|------------------|---------------|--------------------|-------------------------------------|--------------------|------------------|
|               | RESUL            | TS FOR 2016-2017 |                  |                  |               | RESU               | JLTS FOR 2016-2017                  |                    |                  |
| QUARTER       | NEW CLUB<br>GOAL | NEW CLUBS        | DROPPED<br>CLUBS | NET<br>GAIN/LOSS | QUARTER       | NEW MEMBER<br>GOAL | CHARTER AND<br>NEW MEMBERS<br>ADDED | DROPPED<br>MEMBERS | NET<br>GAIN/LOSS |
| JULY/AUG/SEPT | 1                | 0                | 0                | 0                | JULY/AUG/SEPT | 27                 | 4                                   | 17                 | -13              |
| OCT/NOV/DEC   | 1                | 0                | 0                | 0                | OCT/NOV/DEC   | 38                 | 0                                   | 0                  | 0                |
| JAN/FEB/MAR   | 2                | 0                | 0                | 0                | JAN/FEB/MAR   | 58                 | 0                                   | 0                  | 0                |
| APR/MAY/JUNE  | 1                | 0                | 0                | 0                | APR/MAY/JUNE  | 42                 | 0                                   | 0                  | 0                |