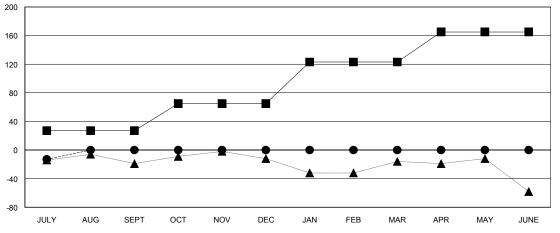

## GOALS AND ACTUAL MEMBERS CUMULATIVE

| _    | CURRENT YEAR GOALS FOR NEW |
|------|----------------------------|
| 1EMB | ERS                        |

- CURRENT YEAR ACTUAL MEMBERS

- ▲ - LAST YEAR ACTUAL MEMBERS

## **LOCATION MISSISSIPPI**

 $\mathsf{GMT}\;\mathsf{CA}\;1$ 

|               |                  | Clubs            |                  |                  |               |                    | Members                             |                    |                  |
|---------------|------------------|------------------|------------------|------------------|---------------|--------------------|-------------------------------------|--------------------|------------------|
|               | RESUL            | TS FOR 2016-2017 |                  |                  |               | RESU               | JLTS FOR 2016-2017                  |                    |                  |
| QUARTER       | NEW CLUB<br>GOAL | NEW CLUBS        | DROPPED<br>CLUBS | NET<br>GAIN/LOSS | QUARTER       | NEW MEMBER<br>GOAL | CHARTER AND<br>NEW MEMBERS<br>ADDED | DROPPED<br>MEMBERS | NET<br>GAIN/LOSS |
| JULY/AUG/SEPT | 1                | 0                | 0                | 0                | JULY/AUG/SEPT | 27                 | 4                                   | 17                 | -13              |
| OCT/NOV/DEC   | 1                | 0                | 0                | 0                | OCT/NOV/DEC   | 38                 | 0                                   | 0                  | 0                |
| JAN/FEB/MAR   | 2                | 0                | 0                | 0                | JAN/FEB/MAR   | 58                 | 0                                   | 0                  | 0                |
| APR/MAY/JUNE  | 1                | 0                | 0                | 0                | APR/MAY/JUNE  | 42                 | 0                                   | 0                  | 0                |